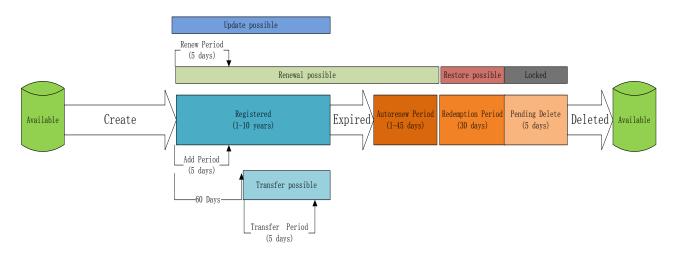

## **Figures**

Figure 27-1 Life Cycle of Registration

**Figure 27-2 State Transition of Registration** 

**Table 27-1 Resourcing Plan** 

| Position                  | Number | Remarks                                                                                      |
|---------------------------|--------|----------------------------------------------------------------------------------------------|
| <b>Technical Director</b> | 1      | The director of technical team                                                               |
| Security specialist       | 2      |                                                                                              |
| Developer                 | 1      | Be responsible for designing the registration life cycle according to EPP and relevant RFCs. |
| Test Engineer             | 5      | Test the system according to the test plan and test cases                                    |