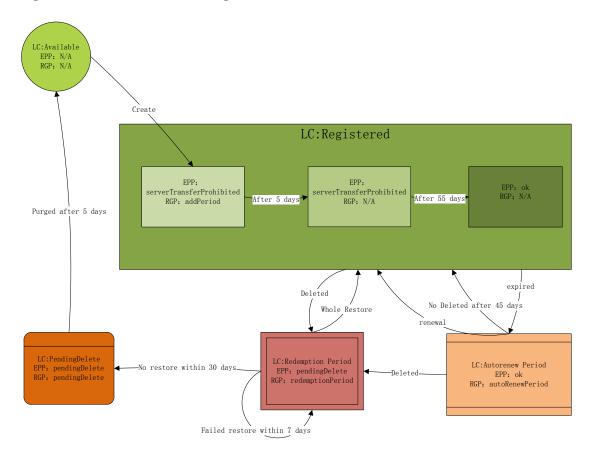

## **Figures**

Figure 27-1 Life Cycle of Registration

**Figure 27-2 State Transition of Registration** 

**Table 27-1 Resourcing Plan** 

| Position                  | Number | Remarks                                                                                      |
|---------------------------|--------|----------------------------------------------------------------------------------------------|
| <b>Technical Director</b> | 1      | The director of technical team                                                               |
| Security specialist       | 2      |                                                                                              |
| Developer                 | 1      | Be responsible for designing the registration life cycle according to EPP and relevant RFCs. |
| Test Engineer             | 5      | Test the system according to the test plan and test cases                                    |