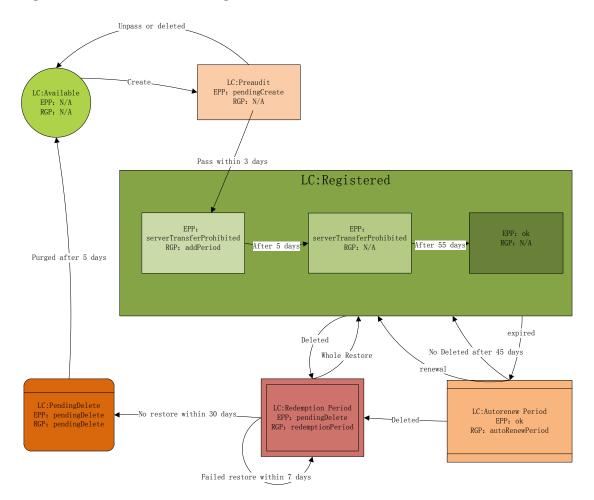

## Figure 27-1 Life Cycle of Registration

**Figure 27-2 State Transition of Registration** 