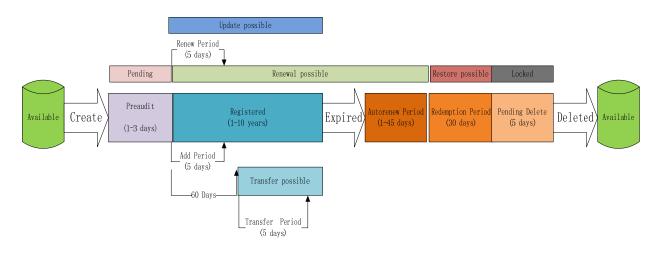

## Figure 27-1 Life Cycle of Registration

**Figure 27-2 State Transition of Registration** 