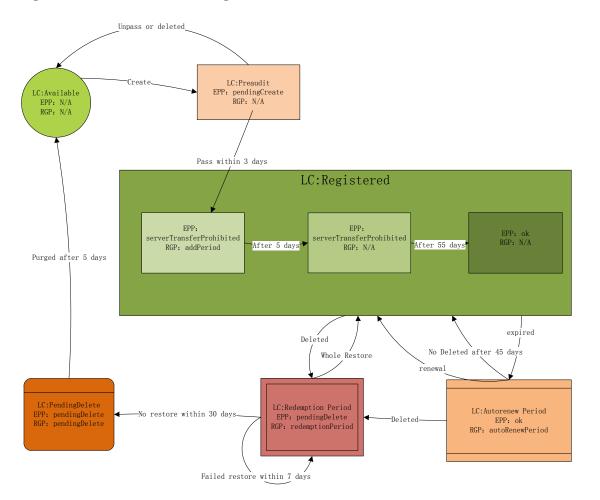

## **Figures**

Figure 27-1 Life Cycle of Registration

Figure 27-2 State Transition of Registration

**Table 27-1 Resourcing Plan** 

| Position            | Number | Remarks                                    |
|---------------------|--------|--------------------------------------------|
| Technical Director  | 1      | The director of technical team             |
| Security specialist | 2      | Be responsible for the security of the     |
|                     |        | system.                                    |
| Developer           | 1      | Be responsible for designing the           |
|                     |        | registration life cycle according to EPP   |
|                     |        | and relevant RFCs.                         |
| Test Engineer       | 5      | Test the system according to the test plan |
|                     |        | and test cases                             |