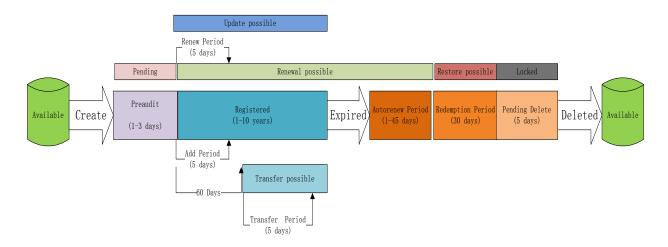

## **Figures**

Figure 27-1 Life Cycle of Registration

Figure 27-2 State Transition of Registration

**Table 27-1 Resourcing Plan** 

| Position            | Number | Remarks                                    |
|---------------------|--------|--------------------------------------------|
| Technical Director  | 1      | The director of technical team             |
| Security specialist | 2      | Be responsible for the security of the     |
|                     |        | system.                                    |
| Developer           | 1      | Be responsible for designing the           |
|                     |        | registration life cycle according to EPP   |
|                     |        | and relevant RFCs.                         |
| Test Engineer       | 5      | Test the system according to the test plan |
|                     |        | and test cases                             |