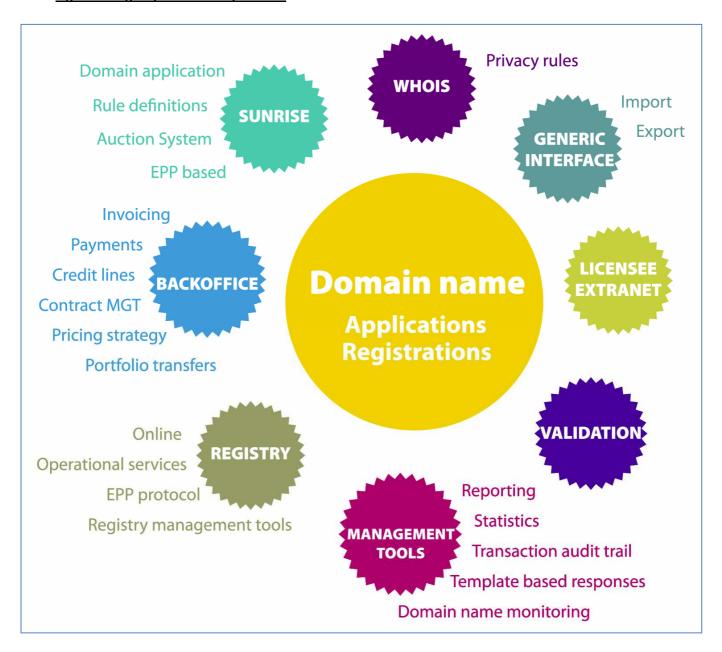

Attachment to Response for Question 23 Overview of Registry Services

Date: 19/03/2012 Version: FINAL

Figure 1: Registry Software capabilities

Confidential Page 1 of 3

Attachment to Response for Question 23 Overview of Registry Services