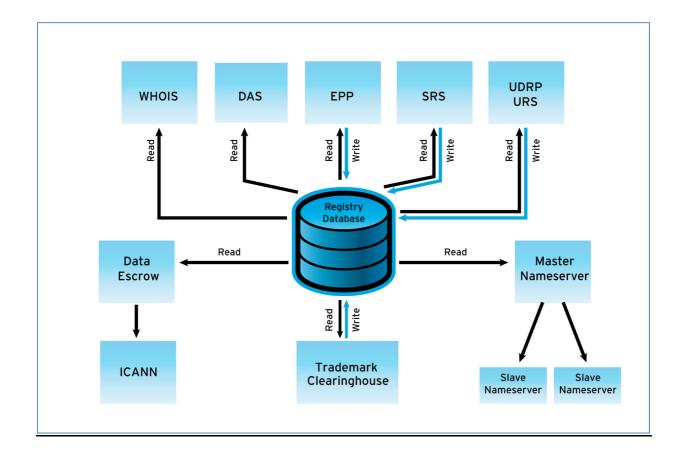

Confidential Page 2 of 3

Attachment to Response for Question 23 Overview of Registry Services

Date: 19/03/2012 Version: FINAL

Figure 3: Registry Services interfacing the Registry Database

Confidential Page 3 of 3