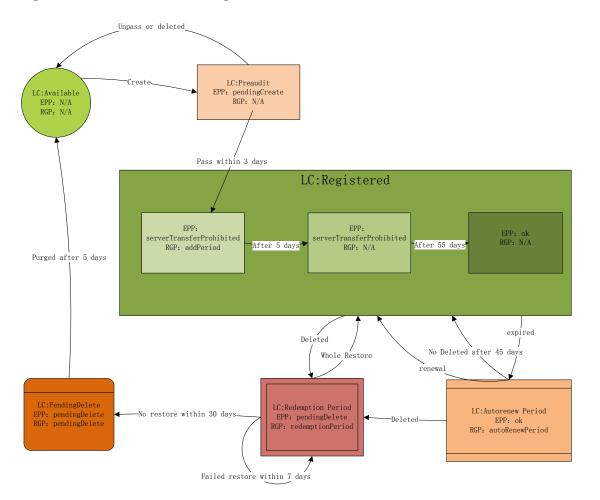

## **Figures**

Figure 27-1 Life Cycle of Registration

Figure 27-2 State Transition of Registration

**Table 27-1 Resourcing Plan** 

| Position            | Number | Remarks                                                                                      |
|---------------------|--------|----------------------------------------------------------------------------------------------|
| Technical Director  | 1      | The director of technical team                                                               |
| Security specialist | 2      |                                                                                              |
| Developer           | 1      | Be responsible for designing the registration life cycle according to EPP and relevant RFCs. |
| Test Engineer       | 5      | Test the system according to the test plan and test cases                                    |