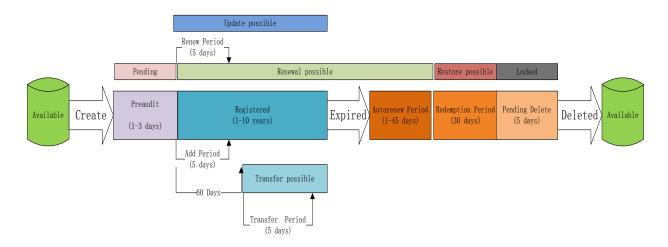

## **Figures**

Figure 27-1 Life Cycle of Registration

Figure 27-2 State Transition of Registration

**Table 27-1 Resourcing Plan** 

| Position            | Number | Remarks                                                                                      |
|---------------------|--------|----------------------------------------------------------------------------------------------|
| Technical Director  | 1      | The director of technical team                                                               |
| Security specialist | 2      |                                                                                              |
| Developer           | 1      | Be responsible for designing the registration life cycle according to EPP and relevant RFCs. |
| Test Engineer       | 5      | Test the system according to the test plan and test cases                                    |