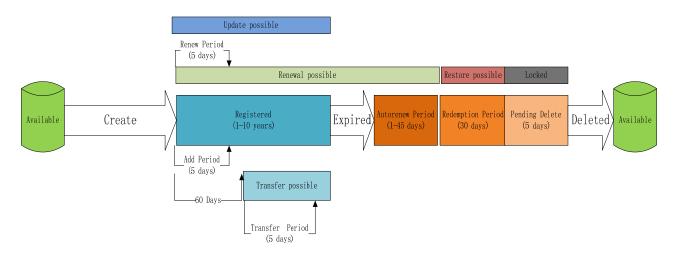

## **Figures**

Figure 27-1 Life Cycle of Registration

**Figure 27-2 State Transition of Registration** 

**Table 27-1 Resourcing Plan** 

| Position                  | Number | Remarks                                                                                      |
|---------------------------|--------|----------------------------------------------------------------------------------------------|
| <b>Technical Director</b> | 1      | The director of technical team                                                               |
| Security specialist       | 2      |                                                                                              |
| Developer                 | 1      | Be responsible for designing the registration life cycle according to EPP and relevant RFCs. |
| Test Engineer             | 5      | Test the system according to the test plan and test cases                                    |