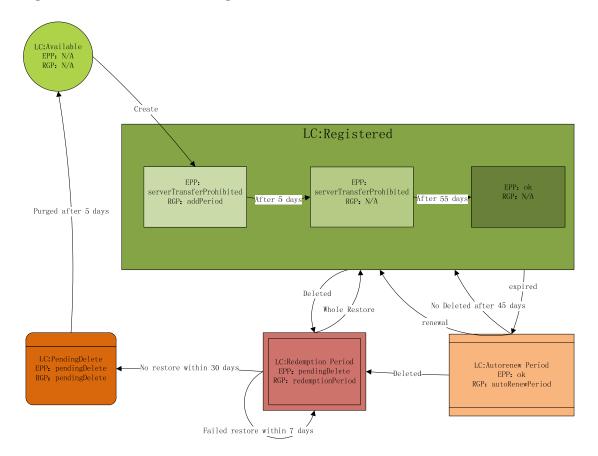

## **Figures**

Figure 27-1 Life Cycle of Registration

**Figure 27-2 State Transition of Registration** 

**Table 27-1 Resourcing Plan** 

| Position                  | Number | Remarks                                                                                      |
|---------------------------|--------|----------------------------------------------------------------------------------------------|
| <b>Technical Director</b> | 1      | The director of technical team                                                               |
| Security specialist       | 2      |                                                                                              |
| Developer                 | 1      | Be responsible for designing the registration life cycle according to EPP and relevant RFCs. |
| Test Engineer             | 5      | Test the system according to the test plan and test cases                                    |